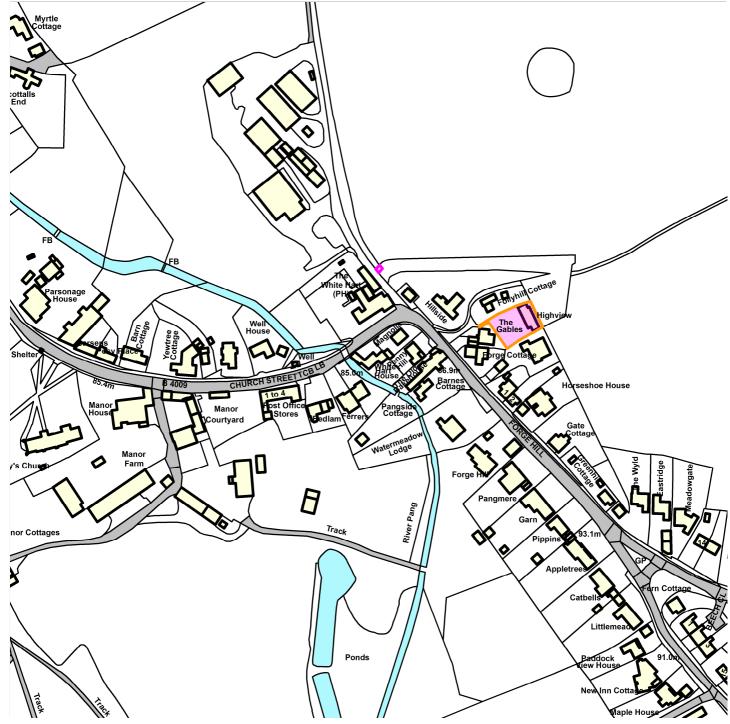

## 20/01914/FUL

## Tree Tops, Forge Hill, Hampstead Norreys

**Map Centre Coordinates:** 

Reproduced from the Ordnance Survey map with the permission of the Controller of Her Majesty's Stationery Office  $\mbox{\ensuremath{\circledcirc}}$  Crown Copyright 2003.

Unauthorised reproduction infringes Crown Copyright and may lead to prosecution or civil proceedings .

| Scale 1:2437 |    |    |    |     |  |
|--------------|----|----|----|-----|--|
| m            | 31 | 62 | 93 | 124 |  |

Scale: 1:2437